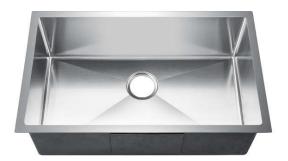

## 30" DONAHUE SINGLE BOWL UNDERMOUNT SINK

Cat. No

KSSSB2108-SS

| W: | 30" |
|----|-----|
| D: | 18" |
| H: | 10" |

\*Please do NOT cut hole without template or actual product.

## Features:

- ► Solid 16 gauge metal
- ► Easy maintenance with matte finish
- ► Mounting clips and template included
- Insulated for sound reduction
- ► Lip is 1" wide
- ► Compatible with 3-1/2" drain
- ► Drains sold separately
- Wire grid available to purchase separately, KSSSB2108-WIRE