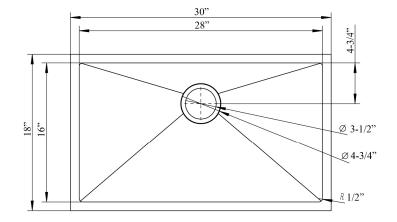

## 30" DONAHUE SINGLE BOWL UNDERMOUNT SINK

Cat. No

KSSSB2108-SS

| W: | 30" |
|----|-----|
| D: | 18" |
| H: | 10" |

\*Please do NOT cut hole without template or actual product.

## Interior Dimensions:

Basin Interior:  $28^{\circ}$  W x 16" D Basin Depth:  $9^{-1/2}$ "